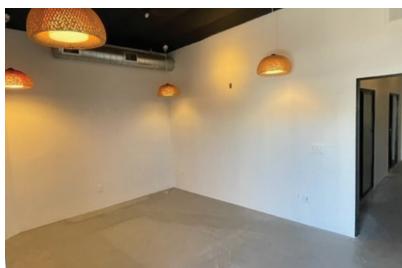

#### PROPERTY DESCRIPTION

14758 Keswick Street, Van Nuys, CA 91405, is a free standing industrial/office building boasting  $\pm$  1875 square feet of building space on a  $\pm$  2,227 square foot lot, zoned LAM1. Featuring three offices, two bathrooms, and a rear loading door. Additionally, it boasts a full HVAC system, secured access with gated entry, and the convenience of two on-site parking spaces.

### PROPERTY HIGHLIGHTS

- Free standing Warehouse/Office Space
- Three (3) Offices ± 1,125 SF of office, Two (2) Bathrooms
- Complete HVAC System
- Rear Loading Door for easy access
- Secured with Gated Entry and Two (2) On-Site Parking Spaces
- Sound Proof Room (Removable to create additional warehouse/office space)
- Close Proximity | 405, 170, 101, and I-5 freeways & Van Nuys Airport