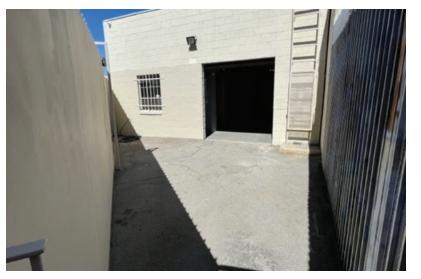

#### PROPERTY DESCRIPTION

14758 Keswick Street, Van Nuys, CA 91405, is a free standing industrial/office building boasting  $\pm$  1875 square feet of building space on a  $\pm$  2,227 square foot lot, zoned LAM1. Featuring three offices, two bathrooms, and a rear loading door. Additionally, it boasts a full HVAC system, secured access with gated entry, and the convenience of two on-site parking spaces.

### PROPERTY HIGHLIGHTS

- Free standing Warehouse/Office Space
- Three (3) Offices ± 1,125 SF of office, Two (2) Bathrooms
- Complete HVAC System
- Rear Loading Door for easy access
- Secured with Gated Entry and Two (2) On-Site Parking Spaces
- Sound Proof Room (Removable to create additional warehouse/office space)
- Close Proximity | 405, 170, 101, and I-5 freeways & Van Nuys Airport