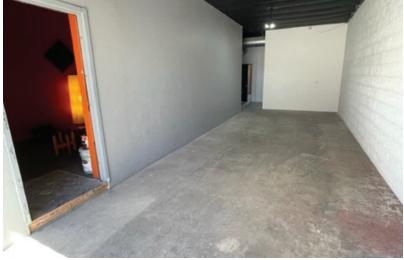

#### PROPERTY DESCRIPTION

14758 Keswick Street, Van Nuys, CA 91405, is a free standing industrial/office building boasting  $\pm$  1875 square feet of building space on a  $\pm$  2,227 square foot lot, zoned LAM1. Featuring three offices, two bathrooms, and a rear loading door. Additionally, it boasts a full HVAC system, secured access with gated entry, and the convenience of two on-site parking spaces.

### PROPERTY HIGHLIGHTS

- Free standing Warehouse/Office Space
- Three (3) Offices ± 1,125 SF of office, Two (2) Bathrooms
- Complete HVAC System
- Rear Loading Door for easy access
- Secured with Gated Entry and Two (2) On-Site Parking Spaces
- Sound Proof Room (Removable to create additional warehouse/office space)
- Close Proximity | 405, 170, 101, and I-5 freeways & Van Nuys Airport