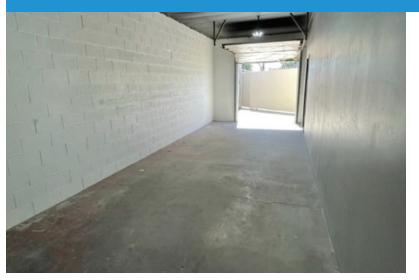

#### PROPERTY DESCRIPTION

14758 Keswick Street, Van Nuys, CA 91405, is a free standing industrial/office building boasting  $\pm$  1875 square feet of building space on a  $\pm$  2,227 square foot lot, zoned LAM1. Featuring three offices, two bathrooms, and a rear loading door. Additionally, it boasts a full HVAC system, secured access with gated entry, and the convenience of two on-site parking spaces.

### PROPERTY HIGHLIGHTS

- Free standing Warehouse/Office Space
- Three (3) Offices ± 1,125 SF of office, Two (2) Bathrooms
- Complete HVAC System
- Rear Loading Door for easy access
- Secured with Gated Entry and Two (2) On-Site Parking Spaces
- Sound Proof Room (Removable to create additional warehouse/office space)
- Close Proximity | 405, 170, 101, and I-5 freeways & Van Nuys Airport