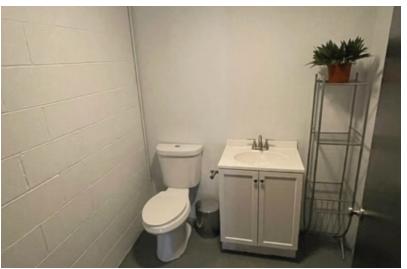

#### PROPERTY DESCRIPTION

14758 Keswick Street, Van Nuys, CA 91405, is a free standing industrial/office building boasting  $\pm$  1875 square feet of building space on a  $\pm$  2,227 square foot lot, zoned LAM1. Featuring three offices, two bathrooms, and a rear loading door. Additionally, it boasts a full HVAC system, secured access with gated entry, and the convenience of two on-site parking spaces.

### PROPERTY HIGHLIGHTS

- Free standing Warehouse/Office Space
- Three (3) Offices ± 1,125 SF of office, Two (2) Bathrooms
- Complete HVAC System
- Rear Loading Door for easy access
- Secured with Gated Entry and Two (2) On-Site Parking Spaces
- Sound Proof Room (Removable to create additional warehouse/office space)
- Close Proximity | 405, 170, 101, and I-5 freeways & Van Nuys Airport