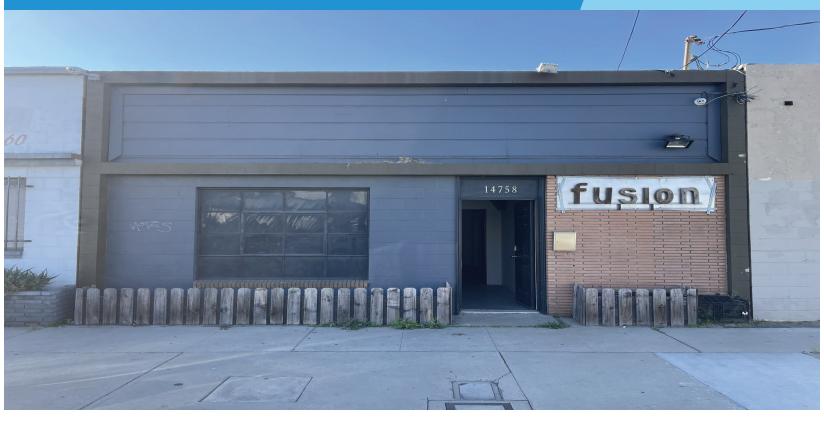

#### PROPERTY DESCRIPTION

14758 Keswick Street, Van Nuys, CA 91405, is a free standing industrial/office building boasting  $\pm$  1875 square feet of building space on a  $\pm$  2,227 square foot lot, zoned LAM1. Featuring three offices, two bathrooms, and a rear loading door. Additionally, it boasts a full HVAC system, secured access with gated entry, and the convenience of two on-site parking spaces.

### PROPERTY HIGHLIGHTS

- Free standing Warehouse/Office Space
- Three (3) Offices ± 1,125 SF of office, Two (2) Bathrooms
- Complete HVAC System
- Rear Loading Door for easy access
- Secured with Gated Entry and Two (2) On-Site Parking Spaces
- Sound Proof Room (Removable to create additional warehouse/office space)
- Close Proximity | 405, 170, 101, and I-5 freeways & Van Nuys Airport

### OFFERING SUMMARY

Lease Rate:\$26.88 SF/yr (Gross)Available SF:1,875 SFLot Size:2,227 SFYear Built:1954Zoning:LAM1

Ethan Donel
Senior Associate
Ethan@hirthgroup.com
310.300.3179
CA DRE License: 02059315