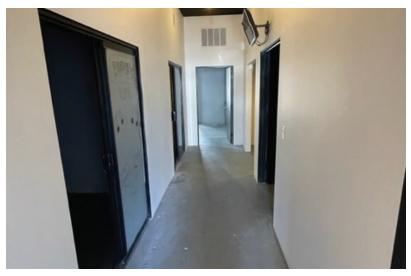

#### PROPERTY DESCRIPTION

14758 Keswick Street, Van Nuys, CA 91405, is a free standing industrial/office building boasting  $\pm$  1875 square feet of building space on a  $\pm$  2,227 square foot lot, zoned LAM1. Featuring three offices, two bathrooms, and a rear loading door. Additionally, it boasts a full HVAC system, secured access with gated entry, and the convenience of two on-site parking spaces.

### PROPERTY HIGHLIGHTS

- Free standing Warehouse/Office Space
- Three (3) Offices ± 1,125 SF of office, Two (2) Bathrooms
- Complete HVAC System
- Rear Loading Door for easy access
- Secured with Gated Entry and Two (2) On-Site Parking Spaces
- Sound Proof Room (Removable to create additional warehouse/office space)
- Close Proximity | 405, 170, 101, and I-5 freeways & Van Nuys Airport