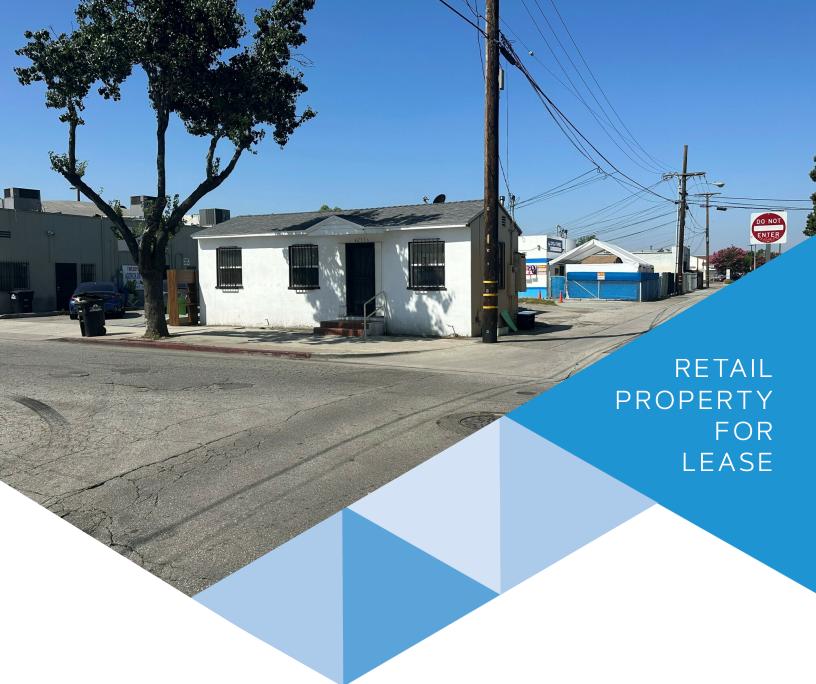

#### RETAIL PROPERTY FOR LEASE

#### PROPERTY DESCRIPTION

Approximately 750 SF of retail or office space available for lease. Located in the heart of Tweedy Mile on the corner of Tweedy Boulevard and McNerney Avenue in the city of South Gate. The subject property is directly across the street from Wells Fargo & Chase Bank.

FOR LEASE | STAND ALONE BUILDING
SIGNALIZED CORNER TWEEDY & MCNERNEY

Retail/Office Space

9845 McNerney Avenue, South Gate, CA 90280

Exclusively Listed By:

Daniel Hirth

Managing Director 310.300.2838 Daniel@HirthGroup.com CalDRE #01515796