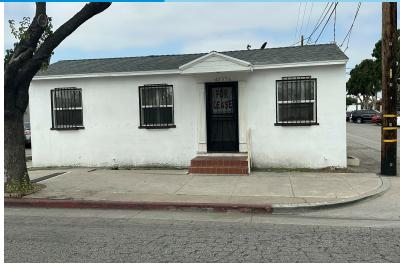

FOR LEASE | STAND ALONE BUILDING
SIGNALIZED CORNER TWEEDY & MCNERNEY

Retail/Office Space

9845 McNerney Avenue, South Gate, CA 90280

Exclusively Listed By:

Daniel Hirth

Managing Director 310.300.2838 Daniel@HirthGroup.com CalDRE #01515796

9845 McNerney Avenue, South Gate, CA 90280

#### PROPERTY DESCRIPTION

Approximately 750 SF of retail or office space available for lease. Located in the heart of Tweedy Mile on the corner of Tweedy Boulevard and McNerney Avenue in the city of South Gate. The subject property is directly across the street from Wells Fargo & Chase Bank.

#### **PROPERTY HIGHLIGHTS**

- Heart of Tweedy Mile
- Ideal for Retail/Office
- Stand Alone Building
- Densely Populated Submarket
- ±750 SF

| OFFERING SUMMARY |                                |
|------------------|--------------------------------|
| Lease Rate:      | \$1,800/Month (Modified Gross) |
| Number of Units: | 1                              |
| Available SF:    | 750 SF                         |
| Lot Size:        | 7,609 SF                       |