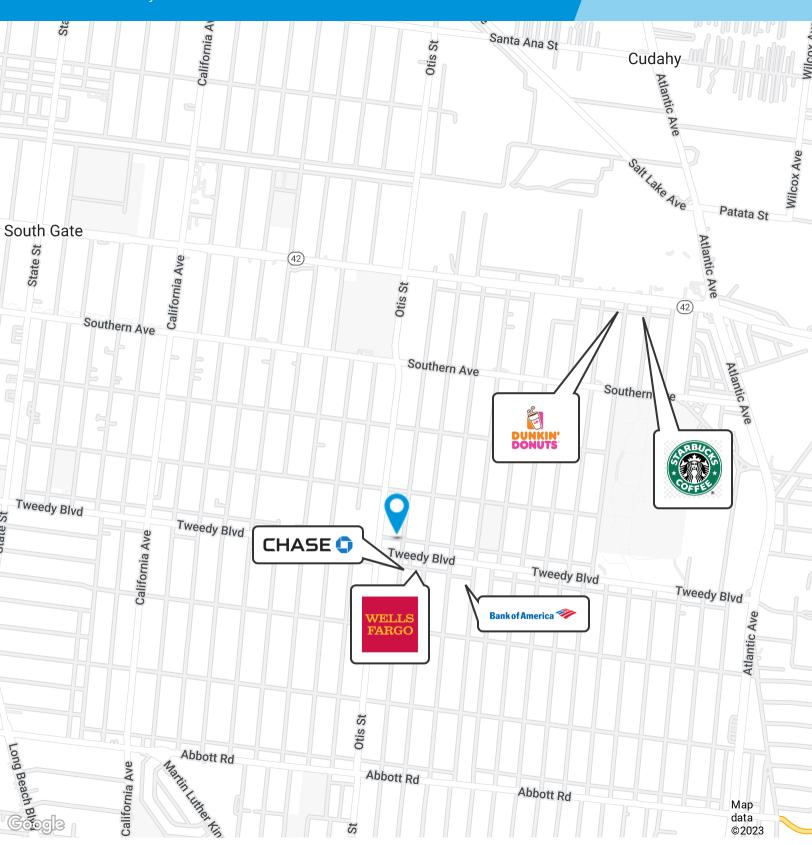

#### PROPERTY DESCRIPTION

Approximately 750 SF of retail or office space available for lease. Located in the heart of Tweedy Mile on the corner of Tweedy Boulevard and McNerney Avenue in the city of South Gate. The subject property is directly across the street from Wells Fargo & Chase Bank.