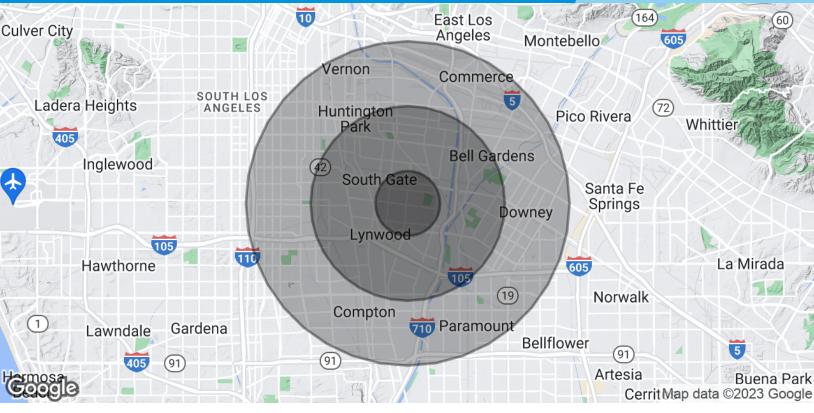

| DEMOGRAPHICS      | 1 MILE   | 3 MILES  | 5 MILES  |
|-------------------|----------|----------|----------|
| Total Households  | 13,152   | 103,561  | 245,689  |
| Total Population  | 52,743   | 417,402  | 948,828  |
| Average HH Income | \$70,564 | \$63,173 | \$65,506 |

RETAIL PROPERTY FOR LEASE

RETAIL PROPERTY FOR LEASE

RETAIL PROPERTY FOR LEASE

RETAIL PROPERTY FOR LEASE

| POPULATION           | 1 MILE    | 3 MILES   | 5 MILES   |
|----------------------|-----------|-----------|-----------|
| Total Population     | 52,743    | 417,402   | 948,828   |
| Average Age          | 33.0      | 31.4      | 31.8      |
| Average Age (Male)   | 32.3      | 30.5      | 30.9      |
| Average Age (Female) | 33.2      | 32.4      | 32.9      |
| HOUSEHOLDS & INCOME  | 1 MILE    | 3 MILES   | 5 MILES   |
| Total Households     | 13,152    | 103,561   | 245,689   |
| # of Persons per HH  | 4.0       | 4.0       | 3.9       |
| Average HH Income    | \$70,564  | \$63,173  | \$65,506  |
| Average House Value  | \$451,247 | \$402,771 | \$411,484 |