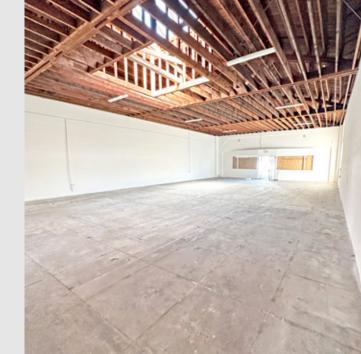

## **HIGHLIGHTS**

Soft Corner Retail Space

High Ceiling - Bow Truss/Skylight

Open Floor Plan - Two (2) Restrooms

Walking Distance to Beach

Prime Long Beach Location