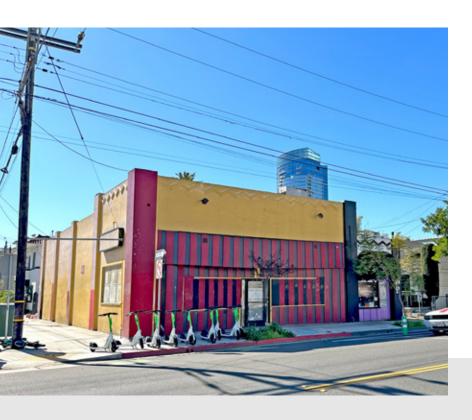

## **FOR LEASE**

> \$2.00/ PSF | \$.26 NNN FEES PER MONTH

Retail Space Available ±2,500 SF

PRICE: \$5,000 + \$600 NNN FEES MONTHLY

Stand-alone Retail use building **FOR LEASE** located at the corner of Broadway and Bonito Avenue, one block east of Alamitos Avenue adjacent to Downtown Long Beach.

This corner retail space provides a great home for a wide variety of small businesses to thrive in the busy beach town of Long Beach!

## **HIGHLIGHTS**

Soft Corner Retail Space

High Ceiling - Bow Truss/Skylight

Open Floor Plan - Two (2) Restrooms

Walking Distance to Beach

Prime Long Beach Location