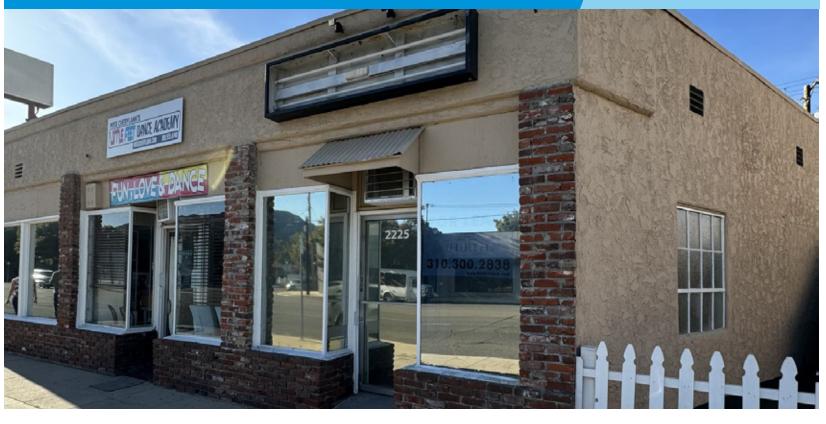

### **PROPERTY DESCRIPTION**

2225 W Olive Avenue is a retail storefront located on the corner of W. Olive Avenue and Lincoln Street. This ± 480 SF unit was recently renovated with recess lighting, new flooring, and a private in-suite bathroom. Additionally, a lessee can benefit from irreplaceable exposure, visibility, and signage while traffic travels up and down Olive Avenue.

### **PROPERTY HIGHLIGHTS**

- Retail/Office Space of ± 539 SF
- Recently Renovated | Corner Unit
- New Flooring / Lighting / Restroom
- Irreplaceable Exposure / Signage
- Close Proximity | Downtown Burbank, Magnolia Park District, Toluca Lake, 134 Freeway