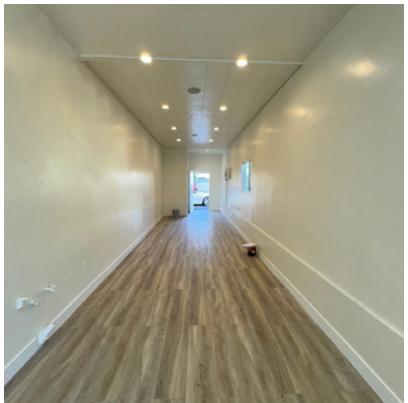

### **PROPERTY DESCRIPTION**

2225 W Olive Avenue is a retail storefront located on the corner of W. Olive Avenue and Lincoln Street. This ± 480 SF unit was recently renovated with recess lighting, new flooring, and a private in-suite bathroom. Additionally, a lessee can benefit from irreplaceable exposure, visibility, and signage while traffic travels up and down Olive Avenue.

### **PROPERTY HIGHLIGHTS**

- Retail/Office Space of ± 539 SF
- Recently Renovated | Corner Unit
- New Flooring / Lighting / Restroom
- Irreplaceable Exposure / Signage
- Close Proximity | Downtown Burbank, Magnolia Park District, Toluca Lake, 134 Freeway