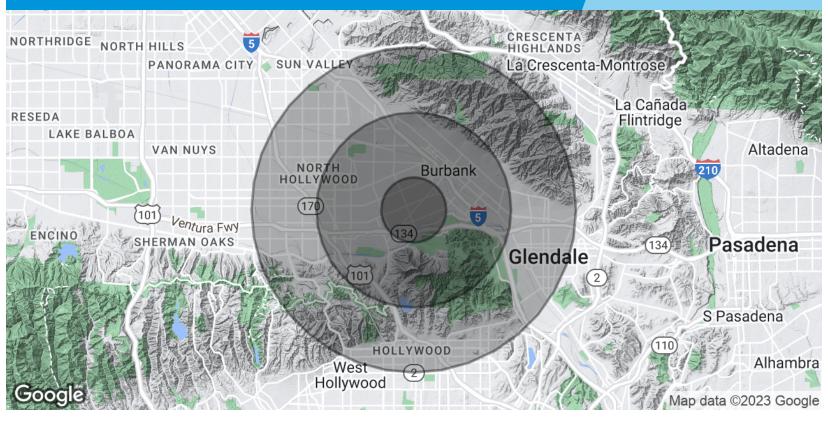

## RETAIL PROPERTY FOR LEASE

| POPULATION           | 1 MILE    | 3 MILES   | 5 MILES   |
|----------------------|-----------|-----------|-----------|
| Total Population     | 21,081    | 185,999   | 574,146   |
| Average Age          | 41.0      | 39.5      | 39.4      |
| Average Age (Male)   | 39.8      | 38.3      | 38.6      |
| Average Age (Female) | 41.4      | 40.5      | 40.2      |
| HOUSEHOLDS & INCOME  | 1 MILE    | 3 MILES   | 5 MILES   |
| Total Households     | 9,021     | 85,669    | 264,929   |
| # of Persons per HH  | 2.3       | 2.2       | 2.2       |
| Average HH Income    | \$117,667 | \$95,212  | \$93,649  |
| Average House Value  | \$716,418 | \$662,522 | \$661,177 |