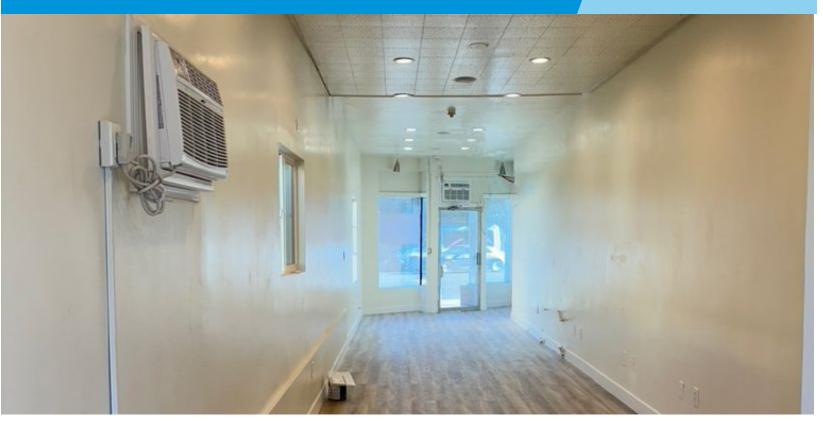

### **PROPERTY DESCRIPTION**

2225 W Olive Avenue is a retail storefront located on the corner of W. Olive Avenue and Lincoln Street. This ± 480 SF unit was recently renovated with recess lighting, new flooring, and a private in-suite bathroom. Additionally, a lessee can benefit from irreplaceable exposure, visibility, and signage while traffic travels up and down Olive Avenue.

### **PROPERTY HIGHLIGHTS**

- Retail/Office Space of ± 539 SF
- Recently Renovated | Corner Unit
- New Flooring / Lighting / Restroom
- Irreplaceable Exposure / Signage
- Close Proximity | Downtown Burbank, Magnolia Park District, Toluca Lake, 134 Freeway